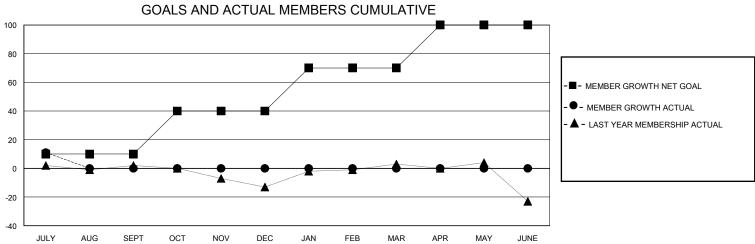

## District 119

Results as of: 7/31/2024

| GMT:                  |               | GMT CA    |               |                       |                         |                         |                                                    |  |
|-----------------------|---------------|-----------|---------------|-----------------------|-------------------------|-------------------------|----------------------------------------------------|--|
| Clubs                 |               |           |               | Members               |                         |                         |                                                    |  |
| RESULTS FOR 2024-2025 |               |           |               | RESULTS FOR 2024-2025 |                         |                         |                                                    |  |
| QUARTER               | NEW CLUB GOAL | NEW CLUBS | DROPPED CLUBS | QUARTER MEN           | MBER GROWTH NET<br>GOAL | MEMBER GROWTH<br>ACTUAL | DROPPED<br>MEMBERS ACTUAL<br>(including transfers) |  |
| JULY/AUG/SEPT         | 0             | 1         | 0             | JULY/AUG/SEPT         | 10                      | 15                      | 4                                                  |  |
| OCT/NOV/DEC           | 0             | 0         | 0             | OCT/NOV/DEC           | 30                      | 0                       | 0                                                  |  |
| JAN/FEB/MAR           | 6             | 0         | 0             | JAN/FEB/MAR           | 30                      | 0                       | 0                                                  |  |
| APR/MAY/JUNE          | 1             | 0         | 0             | APR/MAY/JUNE          | 30                      | 0                       | 0                                                  |  |